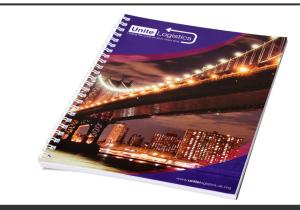

## Product Database

| Article no.:<br>21292012                      | Productsheet: May 15, 2025, 9:17 pm                                                                                                                                                                                                                                                                                                                                    |
|-----------------------------------------------|------------------------------------------------------------------------------------------------------------------------------------------------------------------------------------------------------------------------------------------------------------------------------------------------------------------------------------------------------------------------|
| General information                           |                                                                                                                                                                                                                                                                                                                                                                        |
| Article number                                | : 21292012 Desk-Mate ${ m I\!R}$ A4 spiral notebook with printed back cover                                                                                                                                                                                                                                                                                            |
| Description                                   | : This A4 notebook includes a white or black wire, 80 g/m2 blank paper, and a glossy card front and back cover (250 g/m2). The standard model is delivered with 50 sheets, but the notebook is also available with 80 sheets. Printing is possible on the sheets as well as the front and back covers. 70% Paper and 30% Cardboard. FSC Mix Credit P7.2 CU-COC-877277. |
| Brand                                         | : Unbranded                                                                                                                                                                                                                                                                                                                                                            |
| Material                                      | : 70% Paper and 30% Cardboard                                                                                                                                                                                                                                                                                                                                          |
| Colour                                        | : White                                                                                                                                                                                                                                                                                                                                                                |
| Length                                        | : 29,70 cm                                                                                                                                                                                                                                                                                                                                                             |
| Width                                         | : 21,00 cm                                                                                                                                                                                                                                                                                                                                                             |
| Height                                        | : 0,50 cm                                                                                                                                                                                                                                                                                                                                                              |
| Weight                                        | : 288 gram                                                                                                                                                                                                                                                                                                                                                             |
| Country of origin                             | : United Kingdom                                                                                                                                                                                                                                                                                                                                                       |
| Default print option                          |                                                                                                                                                                                                                                                                                                                                                                        |
| Recommended decoration option                 | : Litho                                                                                                                                                                                                                                                                                                                                                                |
| Default print<br>location                     | : Front (Portrait spine left)                                                                                                                                                                                                                                                                                                                                          |
| Print width (mm)                              | : 210                                                                                                                                                                                                                                                                                                                                                                  |
| Print height (mm)                             | : 297                                                                                                                                                                                                                                                                                                                                                                  |
| Print maximum<br>colours                      | : 4                                                                                                                                                                                                                                                                                                                                                                    |
| Transport packing                             |                                                                                                                                                                                                                                                                                                                                                                        |
| Export carton                                 | : 60 PC                                                                                                                                                                                                                                                                                                                                                                |
| Export carton<br>weight                       | :23 kg                                                                                                                                                                                                                                                                                                                                                                 |
| Export carton<br>(Length x Width x<br>Height) | : 46 cm x 31 cm x 25 cm                                                                                                                                                                                                                                                                                                                                                |
| Statistical code                              | : 482010300000000000000                                                                                                                                                                                                                                                                                                                                                |
| Power                                         |                                                                                                                                                                                                                                                                                                                                                                        |
| Battery operated                              | : No                                                                                                                                                                                                                                                                                                                                                                   |
| Battery included                              | : No                                                                                                                                                                                                                                                                                                                                                                   |