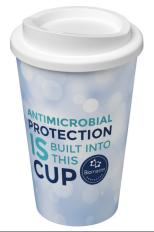

## Product Database

| Article no.:<br>21042401                      | Productsheet: May 16, 2025, 3:39 ai                                                                                                                                                                                                                                                                                                                                                                                                                                                                                                                                       |  |  |
|-----------------------------------------------|---------------------------------------------------------------------------------------------------------------------------------------------------------------------------------------------------------------------------------------------------------------------------------------------------------------------------------------------------------------------------------------------------------------------------------------------------------------------------------------------------------------------------------------------------------------------------|--|--|
| General informa                               | ation                                                                                                                                                                                                                                                                                                                                                                                                                                                                                                                                                                     |  |  |
| Article number                                | : 21042401 Brite-Americano® Pure 350 ml insulated tumbler                                                                                                                                                                                                                                                                                                                                                                                                                                                                                                                 |  |  |
| Description                                   | : Double-wall insulated tumbler with twist-on lid. Features a full colour<br>wraparound design moulded to the product. The lid and inner contain<br>Biomaster antimicrobial technology which provides protection against the<br>growth of harmful micro-organisms on the surface of your mug. This is effectiv<br>for the lifetime of the product, and doesn't affect the recyclability. Dishwasher<br>safe and microwave safe. Volume capacity is 350 ml. Made in the UK. Packed i<br>a home-compostable bag. BPA-free. 99% PP Plastic and 1% Antibacterial<br>additive. |  |  |
| Brand                                         | : Unbranded                                                                                                                                                                                                                                                                                                                                                                                                                                                                                                                                                               |  |  |
| Material                                      | : 99% PP Plastic and 1% Antibacterial additive                                                                                                                                                                                                                                                                                                                                                                                                                                                                                                                            |  |  |
| Colour                                        | : White                                                                                                                                                                                                                                                                                                                                                                                                                                                                                                                                                                   |  |  |
| Height                                        | : 15,40 cm                                                                                                                                                                                                                                                                                                                                                                                                                                                                                                                                                                |  |  |
| Diameter                                      | : 9,45 cm                                                                                                                                                                                                                                                                                                                                                                                                                                                                                                                                                                 |  |  |
| Weight                                        | : 117 gram                                                                                                                                                                                                                                                                                                                                                                                                                                                                                                                                                                |  |  |
| Country of origin                             | : United Kingdom                                                                                                                                                                                                                                                                                                                                                                                                                                                                                                                                                          |  |  |
| Default print op                              | otion                                                                                                                                                                                                                                                                                                                                                                                                                                                                                                                                                                     |  |  |
| Recommended<br>decoration option              | : In mould drinkware                                                                                                                                                                                                                                                                                                                                                                                                                                                                                                                                                      |  |  |
| Default print<br>location                     | : wrap                                                                                                                                                                                                                                                                                                                                                                                                                                                                                                                                                                    |  |  |
| Print width (mm)                              | :236                                                                                                                                                                                                                                                                                                                                                                                                                                                                                                                                                                      |  |  |
| Print height<br>(mm)                          | :132                                                                                                                                                                                                                                                                                                                                                                                                                                                                                                                                                                      |  |  |
| Print maximum<br>colours                      | :1                                                                                                                                                                                                                                                                                                                                                                                                                                                                                                                                                                        |  |  |
| Packaging infor                               | mation                                                                                                                                                                                                                                                                                                                                                                                                                                                                                                                                                                    |  |  |
| Blank product<br>individual<br>packing        | : Home compostable bag                                                                                                                                                                                                                                                                                                                                                                                                                                                                                                                                                    |  |  |
| Transport packi                               | ing                                                                                                                                                                                                                                                                                                                                                                                                                                                                                                                                                                       |  |  |
| Export carton                                 | : 60 PC                                                                                                                                                                                                                                                                                                                                                                                                                                                                                                                                                                   |  |  |
| Export carton<br>weight                       | :8 kg                                                                                                                                                                                                                                                                                                                                                                                                                                                                                                                                                                     |  |  |
| Export carton<br>(Length x Width<br>x Height) | : 36 cm x 40 cm x 53 cm                                                                                                                                                                                                                                                                                                                                                                                                                                                                                                                                                   |  |  |
| Statistical code                              | : 392410009000000000000                                                                                                                                                                                                                                                                                                                                                                                                                                                                                                                                                   |  |  |
| Power                                         |                                                                                                                                                                                                                                                                                                                                                                                                                                                                                                                                                                           |  |  |
| Battery operated                              | : No                                                                                                                                                                                                                                                                                                                                                                                                                                                                                                                                                                      |  |  |
| Battery included                              | · No                                                                                                                                                                                                                                                                                                                                                                                                                                                                                                                                                                      |  |  |