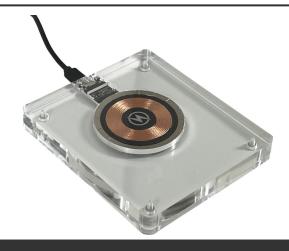

## **General information**

Article number : 1PX15201 SCX.design W29 15W wireless charging base

Description : Exclusive and transparent wireless charging base that can supply up to 15W

wireless charging power. The base has a backlit LED which shines for 30-40 seconds when the base is plugged in or when the phone is charging. Charging base size:  $11.5 \times 10 \times 1.5$  cm. Delivered with a rPET charging cable and a black