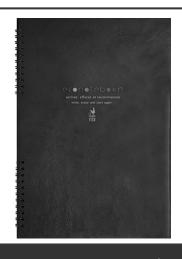

## Product Database

Article no.:

| 1PX14390                                      | Productsheet: May 16, 2025, 3:48 am                                                                                                                                                                                                                                                                                                                                                                                                                                                                                                                                                                                                              |
|-----------------------------------------------|--------------------------------------------------------------------------------------------------------------------------------------------------------------------------------------------------------------------------------------------------------------------------------------------------------------------------------------------------------------------------------------------------------------------------------------------------------------------------------------------------------------------------------------------------------------------------------------------------------------------------------------------------|
| General information                           |                                                                                                                                                                                                                                                                                                                                                                                                                                                                                                                                                                                                                                                  |
| Article number<br>Description                 | : 1PX14390 EcoNotebook NA4 with PU leather cover<br>: Thanks to its water-resistant and tear-proof paper, the A4 EcoNotebook with PU<br>leather cover is infinitely reusable! Use the pen provided to take notes on the<br>100% biodegradable paper. There are three erasing options: the eraser on the<br>pen to erase small notes, the cleaning wipe or a hair dryer to erase larger ones.<br>Comes with 48 reusable pages (24 sheets). Made in France. Product dimensions<br>(closed): 20.8 x 29.3 x 0.4 cm. Packed in a pouch made of recycled cotton (33 x<br>25 x 4.5 cm). Lifetime warranty. Recycled paper, PU covered cardboard, Metal. |
| Brand                                         | : SCX.design                                                                                                                                                                                                                                                                                                                                                                                                                                                                                                                                                                                                                                     |
| Material                                      | : Recycled paper, PU covered cardboard, Metal                                                                                                                                                                                                                                                                                                                                                                                                                                                                                                                                                                                                    |
| Colour                                        | : Solid black                                                                                                                                                                                                                                                                                                                                                                                                                                                                                                                                                                                                                                    |
| Length                                        | : 33,00 cm                                                                                                                                                                                                                                                                                                                                                                                                                                                                                                                                                                                                                                       |
| Width                                         | : 25,00 cm                                                                                                                                                                                                                                                                                                                                                                                                                                                                                                                                                                                                                                       |
| Height                                        | : 4,50 cm                                                                                                                                                                                                                                                                                                                                                                                                                                                                                                                                                                                                                                        |
| Weight                                        | : 295 gram                                                                                                                                                                                                                                                                                                                                                                                                                                                                                                                                                                                                                                       |
| Country of origin                             | : FRANCE                                                                                                                                                                                                                                                                                                                                                                                                                                                                                                                                                                                                                                         |
| Default print option                          |                                                                                                                                                                                                                                                                                                                                                                                                                                                                                                                                                                                                                                                  |
| Recommended<br>decoration<br>option           | : Laser engraving                                                                                                                                                                                                                                                                                                                                                                                                                                                                                                                                                                                                                                |
| Default print<br>location                     | : front                                                                                                                                                                                                                                                                                                                                                                                                                                                                                                                                                                                                                                          |
| Print width (mm)                              | : 80                                                                                                                                                                                                                                                                                                                                                                                                                                                                                                                                                                                                                                             |
| Print height<br>(mm)                          | : 50                                                                                                                                                                                                                                                                                                                                                                                                                                                                                                                                                                                                                                             |
| Print maximum<br>colours                      | :1                                                                                                                                                                                                                                                                                                                                                                                                                                                                                                                                                                                                                                               |
| Transport packing                             |                                                                                                                                                                                                                                                                                                                                                                                                                                                                                                                                                                                                                                                  |
| Export carton                                 | : 30 PC                                                                                                                                                                                                                                                                                                                                                                                                                                                                                                                                                                                                                                          |
| Export carton<br>weight                       | : 15.8 kg                                                                                                                                                                                                                                                                                                                                                                                                                                                                                                                                                                                                                                        |
| Export carton<br>(Length x Width<br>x Height) | : 45 cm x 35 cm x 35 cm                                                                                                                                                                                                                                                                                                                                                                                                                                                                                                                                                                                                                          |
| Statistical code                              | : 482010300000000000000                                                                                                                                                                                                                                                                                                                                                                                                                                                                                                                                                                                                                          |
| Power                                         |                                                                                                                                                                                                                                                                                                                                                                                                                                                                                                                                                                                                                                                  |
| Battery operated                              | :No                                                                                                                                                                                                                                                                                                                                                                                                                                                                                                                                                                                                                                              |
| Battery included                              | : No                                                                                                                                                                                                                                                                                                                                                                                                                                                                                                                                                                                                                                             |