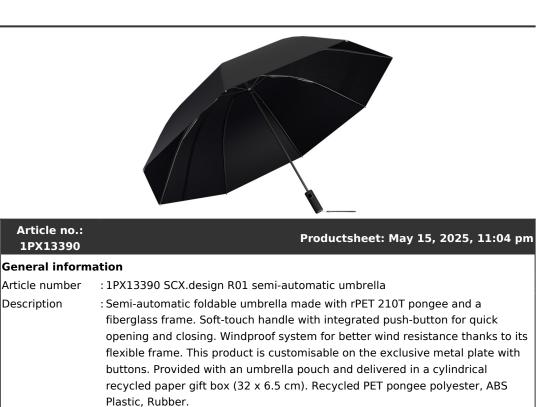

: 37 cm x 37 cm x 36 cm

: SCX.design

: Solid black

: 32,00 cm : 6,50 cm

:140 gram

: Laser engraving

: Recycled PET pongee polyester, ABS Plastic, Rubber