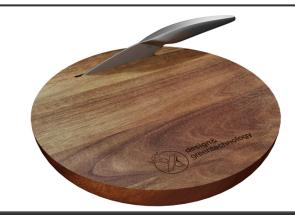

## Product Database

| Article no.:<br>1PX12706                      | Productsheet: May 15, 2025, 10:55 pm                                                                                                                                                                                                                                                                                                                                                                                                                             |
|-----------------------------------------------|------------------------------------------------------------------------------------------------------------------------------------------------------------------------------------------------------------------------------------------------------------------------------------------------------------------------------------------------------------------------------------------------------------------------------------------------------------------|
| General information                           |                                                                                                                                                                                                                                                                                                                                                                                                                                                                  |
| Article number                                | : 1PX12706 SCX.design K03 wooden cutting board and knife set                                                                                                                                                                                                                                                                                                                                                                                                     |
| Description                                   | : Exclusive acacia wooden cutting board and stainless steel knife set. This product is customisable with an engraved logo. The cutting board (30 cm diameter with 4 cm height) has been designed with an insert ( $30.4 \times 4 \times 2$ cm) where the knife can be stored after use. Both products are packed in a recycled paper gift box ( $36.8 \times 33.5 \times 5.1$ cm) with magnetic closure. Includes 3 year warranty. Acacia wood, Stainless Steel. |
| Brand                                         | : SCX.design                                                                                                                                                                                                                                                                                                                                                                                                                                                     |
| Material                                      | : Acacia wood, Stainless Steel                                                                                                                                                                                                                                                                                                                                                                                                                                   |
| Colour                                        | : Natural                                                                                                                                                                                                                                                                                                                                                                                                                                                        |
| Length                                        | : 36,80 cm                                                                                                                                                                                                                                                                                                                                                                                                                                                       |
| Width                                         | : 33,50 cm                                                                                                                                                                                                                                                                                                                                                                                                                                                       |
| Height                                        | : 5,10 cm                                                                                                                                                                                                                                                                                                                                                                                                                                                        |
| Weight                                        | :1 741 gram                                                                                                                                                                                                                                                                                                                                                                                                                                                      |
| Country of origin                             | : PRC                                                                                                                                                                                                                                                                                                                                                                                                                                                            |
| Engraving color                               | : Dark gray/brownish                                                                                                                                                                                                                                                                                                                                                                                                                                             |
| Default print option                          |                                                                                                                                                                                                                                                                                                                                                                                                                                                                  |
| Recommended decoration option                 | : Laser engraving                                                                                                                                                                                                                                                                                                                                                                                                                                                |
| Default print<br>location                     | : front                                                                                                                                                                                                                                                                                                                                                                                                                                                          |
| Print width (mm)                              | : 40                                                                                                                                                                                                                                                                                                                                                                                                                                                             |
| Print height (mm)                             | :110                                                                                                                                                                                                                                                                                                                                                                                                                                                             |
| Print maximum<br>colours                      | :1                                                                                                                                                                                                                                                                                                                                                                                                                                                               |
| Transport packi                               | ng                                                                                                                                                                                                                                                                                                                                                                                                                                                               |
| Export carton                                 | :5 PC                                                                                                                                                                                                                                                                                                                                                                                                                                                            |
| Export carton<br>weight                       | :13.5 kg                                                                                                                                                                                                                                                                                                                                                                                                                                                         |
| Export carton<br>(Length x Width x<br>Height) | : 38.5 cm x 35.1 cm x 28 cm                                                                                                                                                                                                                                                                                                                                                                                                                                      |
| Statistical code                              | : 441990000000000000000                                                                                                                                                                                                                                                                                                                                                                                                                                          |
| Power                                         |                                                                                                                                                                                                                                                                                                                                                                                                                                                                  |
| Battery operated                              | : No                                                                                                                                                                                                                                                                                                                                                                                                                                                             |
| Battery included                              | : No                                                                                                                                                                                                                                                                                                                                                                                                                                                             |