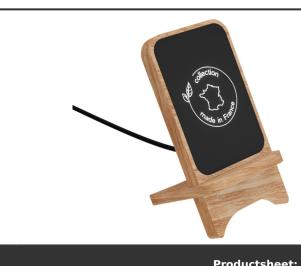

## Product Database

Article no.:

2025

| 1PX12470                                      | Productsheet: May 15, 2025, 11:04 pm                                                                                                                                                                                                                                                                                                                                                                                                                                                                                                                        |
|-----------------------------------------------|-------------------------------------------------------------------------------------------------------------------------------------------------------------------------------------------------------------------------------------------------------------------------------------------------------------------------------------------------------------------------------------------------------------------------------------------------------------------------------------------------------------------------------------------------------------|
| General information                           |                                                                                                                                                                                                                                                                                                                                                                                                                                                                                                                                                             |
| Article number                                | : 1PX12470 SCX.design W27 10W wireless charging stand                                                                                                                                                                                                                                                                                                                                                                                                                                                                                                       |
| Description                                   | : 10W wireless charging stand made from French oak wood with a soft-touch<br>finish. It is manufactured by a cabinet maker in the north of France, and then<br>assembled and customised (also in France). Thanks to its double wireless<br>sensor, devices can be charged in both vertical and horizontal position. This<br>item is customisable with a light-up logo. Qi compatible. Stand size: 14 × 7 x<br>1.2 cm. Packed in a recycled paper gift box (15 x 8 x 2.7 cm) with magnetic<br>closure. Includes 3 year warranty. Wood, Recycled ABS Plastic. |
| Brand                                         | : SCX.design                                                                                                                                                                                                                                                                                                                                                                                                                                                                                                                                                |
| Material                                      | : Wood, Recycled ABS Plastic                                                                                                                                                                                                                                                                                                                                                                                                                                                                                                                                |
| Colour                                        | : Light brown                                                                                                                                                                                                                                                                                                                                                                                                                                                                                                                                               |
| PMS color                                     | : 9162 C                                                                                                                                                                                                                                                                                                                                                                                                                                                                                                                                                    |
| reference                                     |                                                                                                                                                                                                                                                                                                                                                                                                                                                                                                                                                             |
| Height                                        | : 0,80 cm                                                                                                                                                                                                                                                                                                                                                                                                                                                                                                                                                   |
| Diameter                                      | : 8,00 cm                                                                                                                                                                                                                                                                                                                                                                                                                                                                                                                                                   |
| Weight                                        | : 32 gram                                                                                                                                                                                                                                                                                                                                                                                                                                                                                                                                                   |
| Country of origin                             | : FRANCE                                                                                                                                                                                                                                                                                                                                                                                                                                                                                                                                                    |
| Engraving color                               | : White                                                                                                                                                                                                                                                                                                                                                                                                                                                                                                                                                     |
| Default print option                          |                                                                                                                                                                                                                                                                                                                                                                                                                                                                                                                                                             |
| Recommended decoration option                 | : Light up logo                                                                                                                                                                                                                                                                                                                                                                                                                                                                                                                                             |
| Default print<br>location                     | : front                                                                                                                                                                                                                                                                                                                                                                                                                                                                                                                                                     |
| Print width (mm)                              | : 42                                                                                                                                                                                                                                                                                                                                                                                                                                                                                                                                                        |
| Print height (mm)                             | ):65                                                                                                                                                                                                                                                                                                                                                                                                                                                                                                                                                        |
| Print maximum                                 | :1                                                                                                                                                                                                                                                                                                                                                                                                                                                                                                                                                          |
| colours                                       |                                                                                                                                                                                                                                                                                                                                                                                                                                                                                                                                                             |
| Transport pack                                | ing                                                                                                                                                                                                                                                                                                                                                                                                                                                                                                                                                         |
| Export carton                                 | : 50 PC                                                                                                                                                                                                                                                                                                                                                                                                                                                                                                                                                     |
| Export carton<br>weight                       | :10 kg                                                                                                                                                                                                                                                                                                                                                                                                                                                                                                                                                      |
| Export carton<br>(Length x Width<br>x Height) | : 43 cm x 21 cm x 27 cm                                                                                                                                                                                                                                                                                                                                                                                                                                                                                                                                     |
| Statistical code                              | :8507600090000000000000                                                                                                                                                                                                                                                                                                                                                                                                                                                                                                                                     |
| Power                                         |                                                                                                                                                                                                                                                                                                                                                                                                                                                                                                                                                             |
| Battery operated                              | : No                                                                                                                                                                                                                                                                                                                                                                                                                                                                                                                                                        |
| Battery included                              |                                                                                                                                                                                                                                                                                                                                                                                                                                                                                                                                                             |
| Product specific attributes                   |                                                                                                                                                                                                                                                                                                                                                                                                                                                                                                                                                             |
| Input                                         | : 5V/2A                                                                                                                                                                                                                                                                                                                                                                                                                                                                                                                                                     |
| •                                             |                                                                                                                                                                                                                                                                                                                                                                                                                                                                                                                                                             |