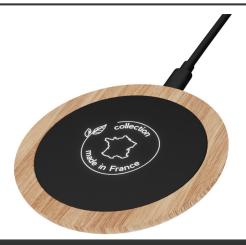

## General information

Article number : 1PX12370 SCX.design W24 10W wireless charging station

Description : 10W wireless wireless charging pad (8 x 0,8 cm) made with French oak wood

and with soft touch finish. This charging station is Qi compatible and can be customized with a light-up logo. Packed in a recycled paper gift box (11,2 x 9 x 2,5 cm) with with magnetic closure. Includes 3 year warranty. Wood,

Recycled ABS Plastic.

Brand : SCX.design

Material : Wood, Recycled ABS Plastic

Colour : Light brown
PMS color : 9162 C

reference

Height : 0,80 cm
Diameter : 8,00 cm
Weight : 32 gram
Country of origin : FRANCE
Engraving color : White