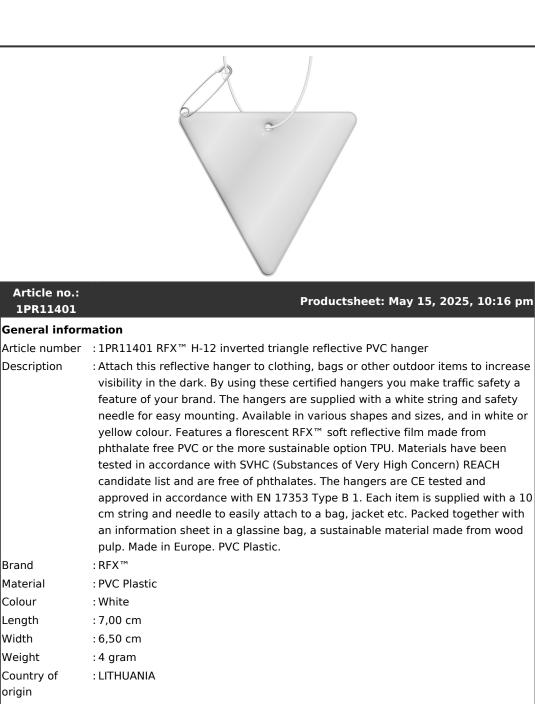

## Produ



## Default print option

Recommended : Digital print decoration option Default print : Front (under reflective layer) location Print width :70 (mm) Print height :65 (mm) Print maximum : 4 colours Transport packing Export carton :1100 PC Export carton : 7.5 kg weight Export carton : 51 cm x 29 cm x 27 cm (Length x Width x Height)

Statistical code : 3926909790000000000000

| Article no.:<br>1PR11401 |        | Productsheet: May 15, 2025, 10:16 pm |
|--------------------------|--------|--------------------------------------|
| Power                    |        |                                      |
| Battery                  | : No   |                                      |
| operated                 |        |                                      |
| Battery included         | i : No |