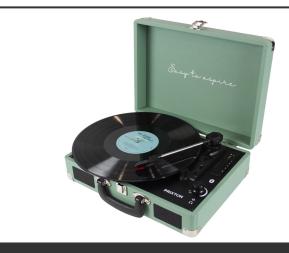

## Product Database

| Article no.:<br>1PA15862                         | Productsheet: May 16, 2025, 3:40 am                                                                                                                                                                                                                                                                                                                                                                                                              |
|--------------------------------------------------|--------------------------------------------------------------------------------------------------------------------------------------------------------------------------------------------------------------------------------------------------------------------------------------------------------------------------------------------------------------------------------------------------------------------------------------------------|
| General infor                                    | mation                                                                                                                                                                                                                                                                                                                                                                                                                                           |
| Article number                                   | : 1PA15862 Prixton VC400 vinyl turntable                                                                                                                                                                                                                                                                                                                                                                                                         |
| Description                                      | : Vinyl turntable and music player with Bluetooth® 5.0, USB, TF and FM Radio.<br>Digitize vinyl to WAV format via USB input and TF slot. It has RCA audio output<br>and is delivered with a pair of headphones. It includes a ruby needle to play<br>records delicately. Designed in the shape of a briefcase. The turntable can be<br>linked with a mobile device via Bluetooth® to use the speaker function. PVC<br>Plastic, ABS Plastic, MDF. |
| Brand                                            | : Prixton                                                                                                                                                                                                                                                                                                                                                                                                                                        |
| Material                                         | : PVC Plastic, ABS Plastic, MDF                                                                                                                                                                                                                                                                                                                                                                                                                  |
| Colour                                           | : Mint                                                                                                                                                                                                                                                                                                                                                                                                                                           |
| PMS color<br>reference                           | : 5645C                                                                                                                                                                                                                                                                                                                                                                                                                                          |
| Length                                           | : 39,50 cm                                                                                                                                                                                                                                                                                                                                                                                                                                       |
| Width                                            | : 30,60 cm                                                                                                                                                                                                                                                                                                                                                                                                                                       |
| Height                                           | : 15,00 cm                                                                                                                                                                                                                                                                                                                                                                                                                                       |
| Weight                                           | : 3 100 gram                                                                                                                                                                                                                                                                                                                                                                                                                                     |
| Country of<br>origin                             | : PRC                                                                                                                                                                                                                                                                                                                                                                                                                                            |
| Transport pag                                    | cking                                                                                                                                                                                                                                                                                                                                                                                                                                            |
| Export carton                                    | : 4 PC                                                                                                                                                                                                                                                                                                                                                                                                                                           |
| Inner carton                                     | :1 PC                                                                                                                                                                                                                                                                                                                                                                                                                                            |
| Export carton<br>weight                          | : 12.6 kg                                                                                                                                                                                                                                                                                                                                                                                                                                        |
| Export carton<br>(Length x<br>Width x<br>Height) | : 61.5 cm x 41 cm x 32 cm                                                                                                                                                                                                                                                                                                                                                                                                                        |
| Statistical code                                 | : 851989000000000000000                                                                                                                                                                                                                                                                                                                                                                                                                          |
| Power                                            |                                                                                                                                                                                                                                                                                                                                                                                                                                                  |
| Battery<br>operated                              | : No                                                                                                                                                                                                                                                                                                                                                                                                                                             |
| Battery<br>included                              | : No                                                                                                                                                                                                                                                                                                                                                                                                                                             |