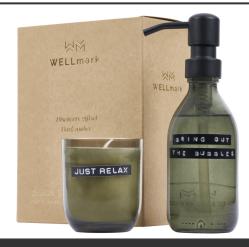

### **General information**

Article number : 12631164 Wellmark Discovery 200 ml hand soap dispenser and 150 g scented

candle set - dark amber fragrance

Description : This lovely set consists of a hand soap dispenser and a scented candle with a

lovely dark amber scent. The hand soap comes in a 250 ml glass bottle with dispenser and is biodegradable and free from parabens, palm oil PEG, SLS and Sles. The scented candle (150 g) is made of rapeseed wax and burns up

completely making the jar reusable. Made in the Netherlands. Glass.

Brand : Wellmark Material : Glass

Colour : Forest green
Length : 15,00 cm
Height : 19,00 cm
Weight : 82 gram

Country of origin : NETHERLANDS