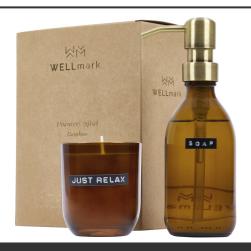

### **General information**

Article number : 12630811 Wellmark Discovery 200 ml hand soap dispenser and 150 g scented

candle set - bamboo fragrance

Description : This lovely set consists of a hand soap dispenser and a scented candle with a

lovely bamboo scent. The hand soap comes in a 250 ml glass bottle with dispenser and is biodegradable and free from parabens, palm oil PEG, SLS and Sles. The scented candle (150 g) is made of rapeseed wax and burns up completely making the jar reusable. Made in the Netherlands. Glass.

Brand : Wellmark Material : Glass

Colour : Amber heather
Length : 15,00 cm
Height : 19,00 cm
Weight : 82 gram

Country of origin : NETHERLANDS

Engraving color : Natural (Product color)