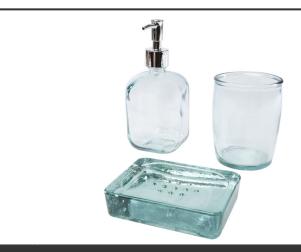

## Product Database

| Article no.:<br>12619001                      | Productsheet: May 16, 2025, 9:35 an                                                                                                                                                                                                                                                                                                               |
|-----------------------------------------------|---------------------------------------------------------------------------------------------------------------------------------------------------------------------------------------------------------------------------------------------------------------------------------------------------------------------------------------------------|
| General informat                              | ion                                                                                                                                                                                                                                                                                                                                               |
| Article number                                | : 12619001 Jabony 3-piece recycled glass bathroom set                                                                                                                                                                                                                                                                                             |
| Description                                   | : 3-piece 100% recycled glass bathroom accessory set with a soap dispenser<br>(450 ml), a tumbler (430 ml), and soap dishware (13 x 10 cm). Recycled glass<br>is manufactured using less energy, raw material, and additives, than what is<br>required for making traditional glass. Dishwasher safe. Recycled glass, PE<br>Plastic, ABS Plastic. |
| Brand                                         | : Authentic                                                                                                                                                                                                                                                                                                                                       |
| Material                                      | : Recycled glass, PE Plastic, ABS Plastic                                                                                                                                                                                                                                                                                                         |
| Colour                                        | : Transparent clear                                                                                                                                                                                                                                                                                                                               |
| Length                                        | : 22,00 cm                                                                                                                                                                                                                                                                                                                                        |
| Width                                         | : 28,00 cm                                                                                                                                                                                                                                                                                                                                        |
| Height                                        | : 10,00 cm                                                                                                                                                                                                                                                                                                                                        |
| Weight                                        | :1 530 gram                                                                                                                                                                                                                                                                                                                                       |
| Country of origin                             | : SPAIN                                                                                                                                                                                                                                                                                                                                           |
| Engraving color                               | : Natural (Product color)                                                                                                                                                                                                                                                                                                                         |
| Default print opt                             | ion                                                                                                                                                                                                                                                                                                                                               |
| Recommended decoration option                 | : Padprint                                                                                                                                                                                                                                                                                                                                        |
| Default print<br>location                     | : front                                                                                                                                                                                                                                                                                                                                           |
| Print width (mm)                              | : 20                                                                                                                                                                                                                                                                                                                                              |
| Print height (mm)                             | : 35                                                                                                                                                                                                                                                                                                                                              |
| Print maximum<br>colours                      | : 4                                                                                                                                                                                                                                                                                                                                               |
| Packaging inform                              | nation                                                                                                                                                                                                                                                                                                                                            |
| Blank product<br>individual packing           | : Individual gift box                                                                                                                                                                                                                                                                                                                             |
| Decorated product<br>individual<br>packaging  | : Individual gift box                                                                                                                                                                                                                                                                                                                             |
| Transport packin                              | g                                                                                                                                                                                                                                                                                                                                                 |
| Export carton                                 | : 6 PC                                                                                                                                                                                                                                                                                                                                            |
| Export carton<br>weight                       | :10 kg                                                                                                                                                                                                                                                                                                                                            |
| Export carton<br>(Length x Width x<br>Height) | : 46 cm x 29 cm x 32 cm                                                                                                                                                                                                                                                                                                                           |
| Statistical code                              | :701349990000000000000                                                                                                                                                                                                                                                                                                                            |
| Power                                         |                                                                                                                                                                                                                                                                                                                                                   |
| Battery operated                              | : No                                                                                                                                                                                                                                                                                                                                              |