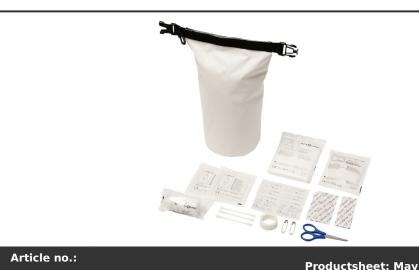

## Product Database

| 12200602                                      | Productsheet: May 16, 2025, 3:56 am                                                                                                                                                                                                                                                                                                                                                                                                                                                                                                                                                                                                                                                                                                                                                                                                                                                                                                                                                       |  |  |
|-----------------------------------------------|-------------------------------------------------------------------------------------------------------------------------------------------------------------------------------------------------------------------------------------------------------------------------------------------------------------------------------------------------------------------------------------------------------------------------------------------------------------------------------------------------------------------------------------------------------------------------------------------------------------------------------------------------------------------------------------------------------------------------------------------------------------------------------------------------------------------------------------------------------------------------------------------------------------------------------------------------------------------------------------------|--|--|
| General information                           |                                                                                                                                                                                                                                                                                                                                                                                                                                                                                                                                                                                                                                                                                                                                                                                                                                                                                                                                                                                           |  |  |
| Article number<br>Description                 | : 12200602 Alexander 30-piece first aid waterproof bag<br>: Strong and durable tarpaulin waterproof bag with 30 pieces of first aid supplies.<br>The kit contains a pair of scissors (9 cm), 1 elastic bandage (4 metre x 6 cm), 2<br>dry swabs (5x5 cm), 6 skin cleansing swabs, 1 triangular bandage (136x96x96<br>cm), 1 adhesive tape (1.25 cm x 5 metre), 1 pair of gloves (5.5 g), 3 cotton pins<br>(8 cm), 2 safety pins (3.6 cm), and 12 plasters (7.2x1.9 cm). The roll-top closure<br>with plastic buckle ensures that the content is kept dry and safe. Great for<br>watersport and other outdoor activities. First aid kits will help you to perform a<br>simple wound treatment in order to reduce the secondary injuries. A first aid kit<br>is regarded as a medical device and is governed by 93/42/EEC, based on the<br>intended use: "diagnosis, prevention, monitoring, treatment or alleviation of<br>disease". This medical device belong to CLASS I, Is. Tarpaulin. |  |  |
| Brand                                         | : Unbranded                                                                                                                                                                                                                                                                                                                                                                                                                                                                                                                                                                                                                                                                                                                                                                                                                                                                                                                                                                               |  |  |
| Material                                      | : Tarpaulin                                                                                                                                                                                                                                                                                                                                                                                                                                                                                                                                                                                                                                                                                                                                                                                                                                                                                                                                                                               |  |  |
| Colour                                        | : White                                                                                                                                                                                                                                                                                                                                                                                                                                                                                                                                                                                                                                                                                                                                                                                                                                                                                                                                                                                   |  |  |
| Height                                        | : 28,00 cm                                                                                                                                                                                                                                                                                                                                                                                                                                                                                                                                                                                                                                                                                                                                                                                                                                                                                                                                                                                |  |  |
| Diameter                                      | : 12,00 cm                                                                                                                                                                                                                                                                                                                                                                                                                                                                                                                                                                                                                                                                                                                                                                                                                                                                                                                                                                                |  |  |
| Weight                                        | : 148 gram                                                                                                                                                                                                                                                                                                                                                                                                                                                                                                                                                                                                                                                                                                                                                                                                                                                                                                                                                                                |  |  |
| Country of origir                             | 1: PRC                                                                                                                                                                                                                                                                                                                                                                                                                                                                                                                                                                                                                                                                                                                                                                                                                                                                                                                                                                                    |  |  |
| Default print o                               | ption                                                                                                                                                                                                                                                                                                                                                                                                                                                                                                                                                                                                                                                                                                                                                                                                                                                                                                                                                                                     |  |  |
| Recommended<br>decoration<br>option           | : Screenprint                                                                                                                                                                                                                                                                                                                                                                                                                                                                                                                                                                                                                                                                                                                                                                                                                                                                                                                                                                             |  |  |
| Default print<br>location                     | : front                                                                                                                                                                                                                                                                                                                                                                                                                                                                                                                                                                                                                                                                                                                                                                                                                                                                                                                                                                                   |  |  |
| Print width (mm): 130                         |                                                                                                                                                                                                                                                                                                                                                                                                                                                                                                                                                                                                                                                                                                                                                                                                                                                                                                                                                                                           |  |  |
| Print height<br>(mm)                          | :100                                                                                                                                                                                                                                                                                                                                                                                                                                                                                                                                                                                                                                                                                                                                                                                                                                                                                                                                                                                      |  |  |
| Print maximum<br>colours                      | :1                                                                                                                                                                                                                                                                                                                                                                                                                                                                                                                                                                                                                                                                                                                                                                                                                                                                                                                                                                                        |  |  |
| Packaging information                         |                                                                                                                                                                                                                                                                                                                                                                                                                                                                                                                                                                                                                                                                                                                                                                                                                                                                                                                                                                                           |  |  |
| Blank product<br>individual<br>packing        | : Individual polybag                                                                                                                                                                                                                                                                                                                                                                                                                                                                                                                                                                                                                                                                                                                                                                                                                                                                                                                                                                      |  |  |
| Blank product<br>multi packaging<br>level 1   |                                                                                                                                                                                                                                                                                                                                                                                                                                                                                                                                                                                                                                                                                                                                                                                                                                                                                                                                                                                           |  |  |
| Qty blank<br>product multi<br>packaging level | : 24 pcs                                                                                                                                                                                                                                                                                                                                                                                                                                                                                                                                                                                                                                                                                                                                                                                                                                                                                                                                                                                  |  |  |