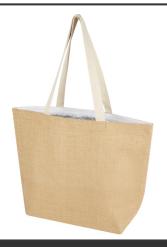

## Product Database

| Article no.:<br>12067506                        | Productsheet: May 16, 2025, 4:18 ar                                                                                                                                                                                                                                                                                                                                                                                                                                                      |  |  |
|-------------------------------------------------|------------------------------------------------------------------------------------------------------------------------------------------------------------------------------------------------------------------------------------------------------------------------------------------------------------------------------------------------------------------------------------------------------------------------------------------------------------------------------------------|--|--|
| General information                             |                                                                                                                                                                                                                                                                                                                                                                                                                                                                                          |  |  |
| Article number                                  | : 12067506 Juta 300 g/m² jute cooler tote bag 12L                                                                                                                                                                                                                                                                                                                                                                                                                                        |  |  |
| Description                                     | : The stylish Juta cooler tote bag is made of strong and wear-resistant laminate jute. Features a large (12 litre) main compartment lined with food safe aluminium insulation and hook & loop topside closing, keeping beverages, refreshments and frozen products cool and shielded from outside influences for a longer period of time. The bag has long handles (30 x 2.5 cm) made from woven cotton and an extra wide bottom. Made in India and OEKO-TEX® certified. Jute, 300 g/m2. |  |  |
| Brand                                           | : Unbranded                                                                                                                                                                                                                                                                                                                                                                                                                                                                              |  |  |
| Material                                        | : Jute, 300 g/m2                                                                                                                                                                                                                                                                                                                                                                                                                                                                         |  |  |
| Colour                                          | : Natural / White                                                                                                                                                                                                                                                                                                                                                                                                                                                                        |  |  |
| PMS color<br>reference                          | : 4655C                                                                                                                                                                                                                                                                                                                                                                                                                                                                                  |  |  |
| Length                                          | : 48,00 cm                                                                                                                                                                                                                                                                                                                                                                                                                                                                               |  |  |
| Width                                           | : 15,00 cm                                                                                                                                                                                                                                                                                                                                                                                                                                                                               |  |  |
| Height                                          | : 35,00 cm                                                                                                                                                                                                                                                                                                                                                                                                                                                                               |  |  |
| Weight                                          | : 220 gram                                                                                                                                                                                                                                                                                                                                                                                                                                                                               |  |  |
| Country of origin                               | : INDIA                                                                                                                                                                                                                                                                                                                                                                                                                                                                                  |  |  |
| Default print op                                | tion                                                                                                                                                                                                                                                                                                                                                                                                                                                                                     |  |  |
| Recommended<br>decoration option                | : Screenprint                                                                                                                                                                                                                                                                                                                                                                                                                                                                            |  |  |
| Default print<br>location                       | : front                                                                                                                                                                                                                                                                                                                                                                                                                                                                                  |  |  |
| Print width (mm)                                | : 260                                                                                                                                                                                                                                                                                                                                                                                                                                                                                    |  |  |
| Print height (mm)                               | : 240                                                                                                                                                                                                                                                                                                                                                                                                                                                                                    |  |  |
| Print maximum<br>colours                        | :1                                                                                                                                                                                                                                                                                                                                                                                                                                                                                       |  |  |
| Packaging infor                                 | mation                                                                                                                                                                                                                                                                                                                                                                                                                                                                                   |  |  |
| Blank product<br>multi packaging<br>level 1     | : Polybag                                                                                                                                                                                                                                                                                                                                                                                                                                                                                |  |  |
| Qty blank product<br>multi packaging<br>level 1 | : 35 pcs                                                                                                                                                                                                                                                                                                                                                                                                                                                                                 |  |  |
| Decorated<br>product multi<br>packaging level 1 | : Polybag                                                                                                                                                                                                                                                                                                                                                                                                                                                                                |  |  |
| Qty deco product<br>multi packaging             |                                                                                                                                                                                                                                                                                                                                                                                                                                                                                          |  |  |
| level 1                                         |                                                                                                                                                                                                                                                                                                                                                                                                                                                                                          |  |  |
| Transport packi                                 | ng                                                                                                                                                                                                                                                                                                                                                                                                                                                                                       |  |  |