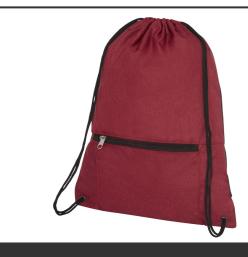

## Product Database

Article no

| Article no.:                                    | Productsheet: May 16, 2025, 8:15 an                                                                                                                                                                                                                                                                                                                                                                                                                                                                                    |
|-------------------------------------------------|------------------------------------------------------------------------------------------------------------------------------------------------------------------------------------------------------------------------------------------------------------------------------------------------------------------------------------------------------------------------------------------------------------------------------------------------------------------------------------------------------------------------|
| 12050102                                        |                                                                                                                                                                                                                                                                                                                                                                                                                                                                                                                        |
| General informa                                 | tion                                                                                                                                                                                                                                                                                                                                                                                                                                                                                                                   |
| Article number<br>Description                   | <ul> <li>: 12050102 Hoss foldable drawstring backpack 5L</li> <li>: Drawstring backpack with large main compartment with string closure in black<br/>colour. Designed with heathered colour effect. Features a zippered front<br/>pocket to where the backpack can be folded into and stored. Resistance up to<br/>5 kg weight. There may be minor variations in the colour of the actual product<br/>due to the nature of the fabric dyes, weaves, and printing. 300D of Polyester,<br/>210D of Polyester.</li> </ul> |
| Brand                                           | : Unbranded                                                                                                                                                                                                                                                                                                                                                                                                                                                                                                            |
| Material                                        | : 300D of Polyester, 210D of Polyester                                                                                                                                                                                                                                                                                                                                                                                                                                                                                 |
| Colour                                          | : Heather dark red                                                                                                                                                                                                                                                                                                                                                                                                                                                                                                     |
| Length                                          | : 33,00 cm                                                                                                                                                                                                                                                                                                                                                                                                                                                                                                             |
| Height                                          | : 44,00 cm                                                                                                                                                                                                                                                                                                                                                                                                                                                                                                             |
| Weight                                          | : 80 gram                                                                                                                                                                                                                                                                                                                                                                                                                                                                                                              |
| Country of origin                               | : PRC                                                                                                                                                                                                                                                                                                                                                                                                                                                                                                                  |
| Default print op                                | tion                                                                                                                                                                                                                                                                                                                                                                                                                                                                                                                   |
| Recommended decoration option                   | : Screenprint                                                                                                                                                                                                                                                                                                                                                                                                                                                                                                          |
| Default print<br>location                       | : pouch                                                                                                                                                                                                                                                                                                                                                                                                                                                                                                                |
| Print width (mm)                                | : 110                                                                                                                                                                                                                                                                                                                                                                                                                                                                                                                  |
| Print height (mm)                               | : 100                                                                                                                                                                                                                                                                                                                                                                                                                                                                                                                  |
| Print maximum<br>colours                        | :1                                                                                                                                                                                                                                                                                                                                                                                                                                                                                                                     |
| Packaging inform                                | mation                                                                                                                                                                                                                                                                                                                                                                                                                                                                                                                 |
| Blank product<br>multi packaging<br>level 1     | : Polybag                                                                                                                                                                                                                                                                                                                                                                                                                                                                                                              |
| Qty blank product<br>multi packaging<br>level 1 | : 150 pcs                                                                                                                                                                                                                                                                                                                                                                                                                                                                                                              |
| Decorated product<br>multi packaging<br>level 1 | t : Polybag                                                                                                                                                                                                                                                                                                                                                                                                                                                                                                            |
| Qty deco product<br>multi packaging<br>level 1  | : 150 pcs                                                                                                                                                                                                                                                                                                                                                                                                                                                                                                              |
| Transport packin                                | ng                                                                                                                                                                                                                                                                                                                                                                                                                                                                                                                     |
| Export carton                                   | : 150 PC                                                                                                                                                                                                                                                                                                                                                                                                                                                                                                               |
| Export carton<br>weight                         | : 12 kg                                                                                                                                                                                                                                                                                                                                                                                                                                                                                                                |