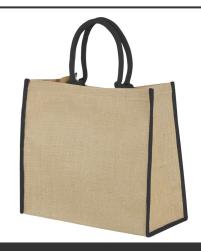

#### **General information**

Article number : 12018201 Harry coloured edge jute tote bag 25L

Description : The Harry tote bag with its playful coloured edges is the perfect elegent

addition for everyday use. Whether it is shopping, spending a day in the park or at the beach, this bag got it covered. The main compartment gives plenty of space to store all the essentials, and the hook & loop closure keeps the bag securely closed. Its 17 cm long handles make it convenient to carry by hand. Made in India and OEKO-Tex certified. Resistance up to 12 kg weight. Jute.

Brand : Unbranded

Material : Jute

Colour : Natural / Solid black

Length : 40,00 cm
Width : 20,00 cm
Height : 35,00 cm
Weight : 232 gram
Country of origin : INDIA