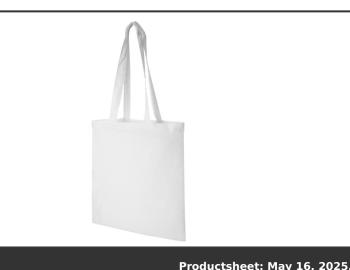

## Product Database

Article no.:

3:38

| 12018102                                        | Productsheet: May 16, 2025, 3:38 am                                                                                                                                                                                                                                                                                                                                                                                                                               |  |  |
|-------------------------------------------------|-------------------------------------------------------------------------------------------------------------------------------------------------------------------------------------------------------------------------------------------------------------------------------------------------------------------------------------------------------------------------------------------------------------------------------------------------------------------|--|--|
| General information                             |                                                                                                                                                                                                                                                                                                                                                                                                                                                                   |  |  |
| Article number                                  | icle number : 12018102 Madras 140 g/m² cotton tote bag 7L                                                                                                                                                                                                                                                                                                                                                                                                         |  |  |
| Description                                     | : The Madras tote bag is the perfect bag to give away during any event, conference or to use as a shopping bag for small groceries. The cotton density of 140 g/m <sup>2</sup> cotton makes the bag sturdy, long-lasting and suitable to carry heavy items in the main compartment. With the 30 cm long shoulder handles this tote bag is easy to carry around. Made in India and OEKO-Tex certified. Resistance up to 5kg weight. Cotton, 140 g/m <sup>2</sup> . |  |  |
| Brand                                           | : Unbranded                                                                                                                                                                                                                                                                                                                                                                                                                                                       |  |  |
| Material                                        | : Cotton, 140 g/m2                                                                                                                                                                                                                                                                                                                                                                                                                                                |  |  |
| Colour                                          | : White                                                                                                                                                                                                                                                                                                                                                                                                                                                           |  |  |
| Length                                          | : 38,00 cm                                                                                                                                                                                                                                                                                                                                                                                                                                                        |  |  |
| Height                                          | : 42,00 cm                                                                                                                                                                                                                                                                                                                                                                                                                                                        |  |  |
| Weight                                          | : 67 gram                                                                                                                                                                                                                                                                                                                                                                                                                                                         |  |  |
| Country of origin                               | : INDIA                                                                                                                                                                                                                                                                                                                                                                                                                                                           |  |  |
| Default print option                            |                                                                                                                                                                                                                                                                                                                                                                                                                                                                   |  |  |
| Recommended decoration option                   | : Screenprint                                                                                                                                                                                                                                                                                                                                                                                                                                                     |  |  |
| Default print<br>location                       | : front                                                                                                                                                                                                                                                                                                                                                                                                                                                           |  |  |
| Print width (mm)                                | : 280                                                                                                                                                                                                                                                                                                                                                                                                                                                             |  |  |
| Print height (mm)                               | : 310                                                                                                                                                                                                                                                                                                                                                                                                                                                             |  |  |
| Print maximum<br>colours                        | : 4                                                                                                                                                                                                                                                                                                                                                                                                                                                               |  |  |
| Packaging inform                                | nation                                                                                                                                                                                                                                                                                                                                                                                                                                                            |  |  |
| Blank product<br>multi packaging<br>level 1     | : Polybag                                                                                                                                                                                                                                                                                                                                                                                                                                                         |  |  |
| Qty blank product<br>multi packaging<br>level 1 | : 200 pcs                                                                                                                                                                                                                                                                                                                                                                                                                                                         |  |  |
| Decorated<br>product multi<br>packaging level 1 | : Polybag                                                                                                                                                                                                                                                                                                                                                                                                                                                         |  |  |
| Qty deco product<br>multi packaging<br>level 1  | : 200 pcs                                                                                                                                                                                                                                                                                                                                                                                                                                                         |  |  |
| Blank Additional<br>information                 | : packing in band                                                                                                                                                                                                                                                                                                                                                                                                                                                 |  |  |
| Transport packing                               |                                                                                                                                                                                                                                                                                                                                                                                                                                                                   |  |  |
| Export carton                                   | : 200 PC                                                                                                                                                                                                                                                                                                                                                                                                                                                          |  |  |