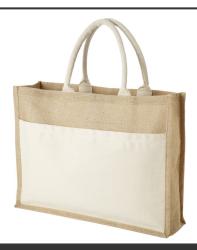

## Product Database

| Article no.:<br>11952600                        | Productsheet: May 16, 2025, 4:22 am                                                                                                                                                                                                                                                                                                                                                                                                                                                                                                                                                                                   |  |  |
|-------------------------------------------------|-----------------------------------------------------------------------------------------------------------------------------------------------------------------------------------------------------------------------------------------------------------------------------------------------------------------------------------------------------------------------------------------------------------------------------------------------------------------------------------------------------------------------------------------------------------------------------------------------------------------------|--|--|
| General informa                                 | ation                                                                                                                                                                                                                                                                                                                                                                                                                                                                                                                                                                                                                 |  |  |
| Article number                                  | : 11952600 Mumbay cotton pocket jute tote bag 18L                                                                                                                                                                                                                                                                                                                                                                                                                                                                                                                                                                     |  |  |
| Description                                     | <ul> <li>This tote bag is made from a combination of high-quality cotton and jute,<br/>making it very durable. The large 18 litre main compartment is perfect for<br/>carrying around all the daily essentials, from a laptop and books to gym clothes<br/>and water bottle. The easy access front pocket is ideal to store smaller items.</li> <li>With a 320 g/m<sup>2</sup> quality this tote is a super sturdy and long-lasting bag to carry<br/>around all items in the main compartment. Made in India and OEKO-Tex<br/>certified. Resistance up to 10 kg weight. Jute, Canvas, 320 g/m<sup>2</sup>.</li> </ul> |  |  |
| Brand                                           | : Unbranded                                                                                                                                                                                                                                                                                                                                                                                                                                                                                                                                                                                                           |  |  |
| Material                                        | : Jute, Canvas, 320 g/m2                                                                                                                                                                                                                                                                                                                                                                                                                                                                                                                                                                                              |  |  |
| Colour                                          | : Natural / Natural                                                                                                                                                                                                                                                                                                                                                                                                                                                                                                                                                                                                   |  |  |
| Length                                          | : 45,00 cm                                                                                                                                                                                                                                                                                                                                                                                                                                                                                                                                                                                                            |  |  |
| Width                                           | : 12,00 cm                                                                                                                                                                                                                                                                                                                                                                                                                                                                                                                                                                                                            |  |  |
| Height                                          | : 35,00 cm                                                                                                                                                                                                                                                                                                                                                                                                                                                                                                                                                                                                            |  |  |
| Weight                                          | : 258 gram                                                                                                                                                                                                                                                                                                                                                                                                                                                                                                                                                                                                            |  |  |
| Country of origin                               | : INDIA                                                                                                                                                                                                                                                                                                                                                                                                                                                                                                                                                                                                               |  |  |
| Default print option                            |                                                                                                                                                                                                                                                                                                                                                                                                                                                                                                                                                                                                                       |  |  |
| Recommended decoration option                   |                                                                                                                                                                                                                                                                                                                                                                                                                                                                                                                                                                                                                       |  |  |
| Default print<br>location                       | : front                                                                                                                                                                                                                                                                                                                                                                                                                                                                                                                                                                                                               |  |  |
| Print width (mm)                                | : 300                                                                                                                                                                                                                                                                                                                                                                                                                                                                                                                                                                                                                 |  |  |
| Print height (mm)                               | : 150                                                                                                                                                                                                                                                                                                                                                                                                                                                                                                                                                                                                                 |  |  |
| Print maximum<br>colours                        | :3                                                                                                                                                                                                                                                                                                                                                                                                                                                                                                                                                                                                                    |  |  |
| Packaging infor                                 | mation                                                                                                                                                                                                                                                                                                                                                                                                                                                                                                                                                                                                                |  |  |
| Blank product<br>multi packaging<br>level 1     | : Polybag                                                                                                                                                                                                                                                                                                                                                                                                                                                                                                                                                                                                             |  |  |
| Qty blank<br>product multi<br>packaging level 1 | :50 pcs                                                                                                                                                                                                                                                                                                                                                                                                                                                                                                                                                                                                               |  |  |
| Decorated<br>product multi<br>packaging level 1 | : Polybag                                                                                                                                                                                                                                                                                                                                                                                                                                                                                                                                                                                                             |  |  |
| Qty deco product<br>multi packaging<br>level 1  | : 50 pcs                                                                                                                                                                                                                                                                                                                                                                                                                                                                                                                                                                                                              |  |  |
| Transport packi                                 | ng                                                                                                                                                                                                                                                                                                                                                                                                                                                                                                                                                                                                                    |  |  |
| Export carton                                   | : 50 PC                                                                                                                                                                                                                                                                                                                                                                                                                                                                                                                                                                                                               |  |  |