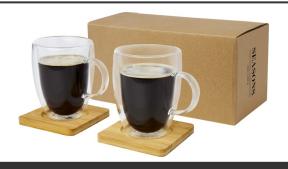

## **General information**

Article number : 11331601 Manti 2-piece 350 ml double-wall glass cup with bamboo coaster

Description : A set of 2 double-wall thermal glasses with bamboo coaster. The bamboo

comes from sustainable, environmentally, and socially responsible sources. Thanks to the double borosilicate glass, the temperature of the drink is retained for a long time. Volume capacity is 350 ml. Coaster size:  $10 \times 10 \times 10$ 

cm. Borosilicate glass, Bamboo.

Brand : Seasons

Material : Borosilicate glass, Bamboo

Colour : Transparent / Natural

Length : 12,00 cm
Height : 11,20 cm
Diameter : 8,50 cm
Weight : 392 gram
Country of origin : PRC