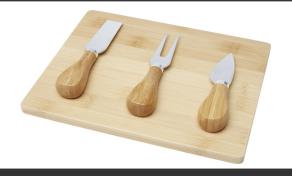

### **General information**

Article number : 11330106 Ement bamboo cheese board and tools

Description : Serving a cheese platter after a nice dinner is always appreciated, and with

> this set you've got everything you need. The set consists of a bamboo cheese board (22.8 x 18 x 1 cm), standard cheese knife (12.5 x 2.5 cm), rectangular cheese knife (12.5 x 2.7 cm), and a cheese fork (13.5 x 2.4 cm). The bamboo used is sourced and produced following sustainable standards. . Bamboo,