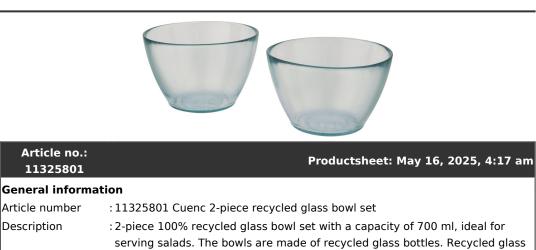

## Product Jatabas

Article no.:

11325801

Article number

Description

|                                               | is manufactured using less energy, raw material, and additives, than what is<br>required for making traditional glass. Dishwasher safe. Recycled glass. |
|-----------------------------------------------|---------------------------------------------------------------------------------------------------------------------------------------------------------|
| Brand                                         | : Authentic                                                                                                                                             |
| Material                                      | : Recycled glass                                                                                                                                        |
| Colour                                        | : Transparent clear                                                                                                                                     |
| Length                                        | :17,00 cm                                                                                                                                               |
| Width                                         | : 17,00 cm                                                                                                                                              |
| Height                                        | : 15,00 cm                                                                                                                                              |
| Weight                                        | :999 gram                                                                                                                                               |
| Country of origin                             | : SPAIN                                                                                                                                                 |
| Engraving color                               | : Natural (Product color)                                                                                                                               |
| Default print opti                            | ion                                                                                                                                                     |
| Recommended                                   | : Padprint                                                                                                                                              |
| decoration option                             |                                                                                                                                                         |
| Default print<br>location                     | : bowl                                                                                                                                                  |
| Print width (mm)                              | : 25                                                                                                                                                    |
| Print height (mm)                             | : 25                                                                                                                                                    |
| Print maximum<br>colours                      | : 4                                                                                                                                                     |
| Packaging information                         |                                                                                                                                                         |
| Blank product<br>individual packing           | : Individual gift box                                                                                                                                   |
| Decorated product<br>individual<br>packaging  | : Individual gift box                                                                                                                                   |
| Transport packin                              | g                                                                                                                                                       |
| Export carton                                 | : 6 PC                                                                                                                                                  |
| Export carton<br>weight                       | :7 kg                                                                                                                                                   |
| Export carton<br>(Length x Width x<br>Height) | : 47 cm x 18 cm x 33 cm                                                                                                                                 |
| Statistical code                              | :701349990000000000000                                                                                                                                  |
| Power                                         |                                                                                                                                                         |
| Battery operated                              | : No                                                                                                                                                    |
| Battery included                              | : No                                                                                                                                                    |
|                                               |                                                                                                                                                         |