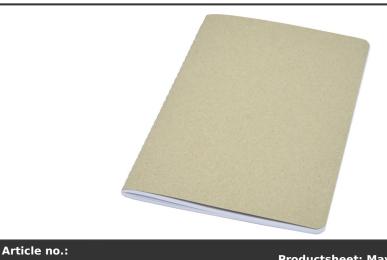

## **Product Database**

| 10774906                                      | Productsheet: May 15, 2025, 10:53 pm                                                                                                                                                                                                                                        |
|-----------------------------------------------|-----------------------------------------------------------------------------------------------------------------------------------------------------------------------------------------------------------------------------------------------------------------------------|
| 10774806                                      |                                                                                                                                                                                                                                                                             |
| General informati                             |                                                                                                                                                                                                                                                                             |
| Article number                                | : 10774806 Gianna recycled cardboard notebook                                                                                                                                                                                                                               |
| Description                                   | : Lightweight and flexible notebook for everyday notetaking. The cover is<br>made of recycled cardboard. Features visible singer stitching on the spine<br>and includes 80 pages, 70 g/m <sup>2</sup> white lined paper. Made in Italy. Recycled<br>carton, Recycled paper. |
| Brand                                         | : Unbranded                                                                                                                                                                                                                                                                 |
| Material                                      | : Recycled carton, Recycled paper                                                                                                                                                                                                                                           |
| Colour                                        | : Natural                                                                                                                                                                                                                                                                   |
| Length                                        | : 20,50 cm                                                                                                                                                                                                                                                                  |
| Width                                         | : 12,50 cm                                                                                                                                                                                                                                                                  |
| Weight                                        | :83 gram                                                                                                                                                                                                                                                                    |
| Country of origin                             | : ITALY                                                                                                                                                                                                                                                                     |
| Default print opti                            | on                                                                                                                                                                                                                                                                          |
| Recommended decoration option                 | : Screenprint                                                                                                                                                                                                                                                               |
| Default print<br>location                     | : front                                                                                                                                                                                                                                                                     |
| Print width (mm)                              | : 100                                                                                                                                                                                                                                                                       |
| Print height (mm)                             | : 180                                                                                                                                                                                                                                                                       |
| Print maximum<br>colours                      | :1                                                                                                                                                                                                                                                                          |
| Transport packing                             | g                                                                                                                                                                                                                                                                           |
| Export carton                                 | : 120 PC                                                                                                                                                                                                                                                                    |
| Export carton<br>weight                       | : 8 kg                                                                                                                                                                                                                                                                      |
| Export carton<br>(Length x Width x<br>Height) | : 20 cm x 30 cm x 15 cm                                                                                                                                                                                                                                                     |
| Statistical code                              | : 482010300000000000000                                                                                                                                                                                                                                                     |
| Power                                         |                                                                                                                                                                                                                                                                             |
| Battery included                              | : No                                                                                                                                                                                                                                                                        |
| Product specific a                            | attributes                                                                                                                                                                                                                                                                  |
| Pen loop                                      | : No                                                                                                                                                                                                                                                                        |