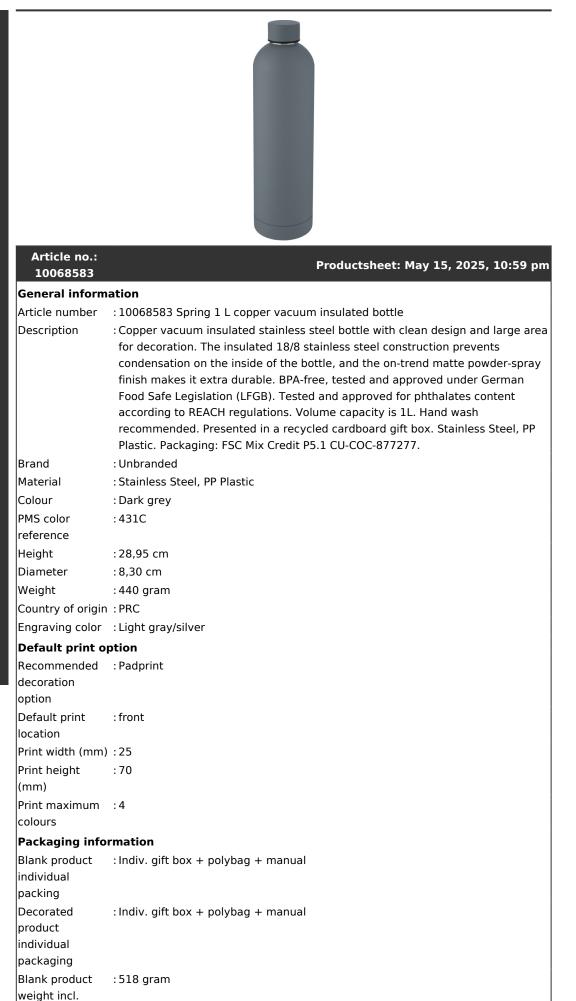

## Produ 9



packaging

| Article no.:                 |                             |                                      |
|------------------------------|-----------------------------|--------------------------------------|
| 10068583                     |                             | Productsheet: May 15, 2025, 10:59 pm |
| Blank product                | : 87,00 cm                  |                                      |
| length incl.                 |                             |                                      |
| packaging                    |                             |                                      |
| Blank product                | : 30,00 cm                  |                                      |
| height incl.                 |                             |