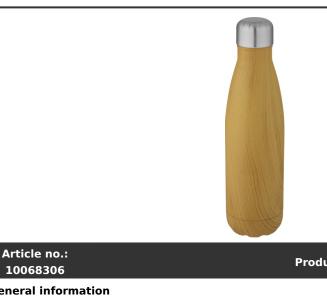

weight incl. packaging

: 310 gram

| Article number<br>Description                                                                                                              | : 10068306 Cove 500 ml vacuum insulated stainless steel bottle with wood print<br>: Vacuum insulated stainless steel bottle with an iconic design and wood effect<br>finishing. The insulated 18/8 stainless steel keeps drinks hot or cold for several<br>hours. BPA-free, tested and approved under German Food Safe Legislation<br>(LFGB). Tested and approved for phthalates content according to REACH<br>regulations. With a base that fits in most cup holders, this sleek looking water<br>bottle is a perfect promotional item. Volume capacity is 500 ml. Hand wash<br>recommended. Presented in a recycled cardboard gift box. Stainless Steel, PP<br>Plastic, Silicone Plastic. Packaging: FSC Mix Credit P5.1 CU-COC-877277. |  |  |  |
|--------------------------------------------------------------------------------------------------------------------------------------------|-------------------------------------------------------------------------------------------------------------------------------------------------------------------------------------------------------------------------------------------------------------------------------------------------------------------------------------------------------------------------------------------------------------------------------------------------------------------------------------------------------------------------------------------------------------------------------------------------------------------------------------------------------------------------------------------------------------------------------------------|--|--|--|
| Brand                                                                                                                                      | : Unbranded                                                                                                                                                                                                                                                                                                                                                                                                                                                                                                                                                                                                                                                                                                                               |  |  |  |
| Material                                                                                                                                   | : Stainless Steel, PP Plastic, Silicone Plastic                                                                                                                                                                                                                                                                                                                                                                                                                                                                                                                                                                                                                                                                                           |  |  |  |
| Colour                                                                                                                                     | : Heather natural                                                                                                                                                                                                                                                                                                                                                                                                                                                                                                                                                                                                                                                                                                                         |  |  |  |
| Height                                                                                                                                     | : 27,00 cm                                                                                                                                                                                                                                                                                                                                                                                                                                                                                                                                                                                                                                                                                                                                |  |  |  |
| Diameter                                                                                                                                   | : 7,10 cm                                                                                                                                                                                                                                                                                                                                                                                                                                                                                                                                                                                                                                                                                                                                 |  |  |  |
| Weight                                                                                                                                     | : 284 gram                                                                                                                                                                                                                                                                                                                                                                                                                                                                                                                                                                                                                                                                                                                                |  |  |  |
| Country of origin                                                                                                                          | : PRC                                                                                                                                                                                                                                                                                                                                                                                                                                                                                                                                                                                                                                                                                                                                     |  |  |  |
| Engraving color                                                                                                                            | : Light gray/silver                                                                                                                                                                                                                                                                                                                                                                                                                                                                                                                                                                                                                                                                                                                       |  |  |  |
| Default print option                                                                                                                       |                                                                                                                                                                                                                                                                                                                                                                                                                                                                                                                                                                                                                                                                                                                                           |  |  |  |
| Recommended<br>decoration<br>option                                                                                                        | : 360 Digital print                                                                                                                                                                                                                                                                                                                                                                                                                                                                                                                                                                                                                                                                                                                       |  |  |  |
|                                                                                                                                            |                                                                                                                                                                                                                                                                                                                                                                                                                                                                                                                                                                                                                                                                                                                                           |  |  |  |
| Default print<br>location                                                                                                                  | : wrap                                                                                                                                                                                                                                                                                                                                                                                                                                                                                                                                                                                                                                                                                                                                    |  |  |  |
| •                                                                                                                                          |                                                                                                                                                                                                                                                                                                                                                                                                                                                                                                                                                                                                                                                                                                                                           |  |  |  |
| location                                                                                                                                   |                                                                                                                                                                                                                                                                                                                                                                                                                                                                                                                                                                                                                                                                                                                                           |  |  |  |
| location<br>Print width (mm)<br>Print height<br>(mm)                                                                                       | : 225                                                                                                                                                                                                                                                                                                                                                                                                                                                                                                                                                                                                                                                                                                                                     |  |  |  |
| location<br>Print width (mm)<br>Print height<br>(mm)<br>Print maximum                                                                      | : 225<br>: 100<br>: 1                                                                                                                                                                                                                                                                                                                                                                                                                                                                                                                                                                                                                                                                                                                     |  |  |  |
| location<br>Print width (mm)<br>Print height<br>(mm)<br>Print maximum<br>colours<br><b>Packaging info</b> r<br>Blank product<br>individual | : 225<br>: 100<br>: 1                                                                                                                                                                                                                                                                                                                                                                                                                                                                                                                                                                                                                                                                                                                     |  |  |  |
| location<br>Print width (mm)<br>Print height<br>(mm)<br>Print maximum<br>colours<br><b>Packaging info</b> r<br>Blank product               | : 225<br>: 100<br>: 1<br>rmation                                                                                                                                                                                                                                                                                                                                                                                                                                                                                                                                                                                                                                                                                                          |  |  |  |